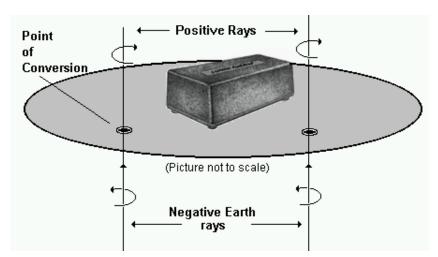

If you suspect that all is not well or require help in the placement of your Geopathic Reverser, we would recommend that you call in the assistance of a Feng Shui practitioner, or a Dowser, to map out the energy situation in your home. Your *Geopathic Reverser* is specially designed to deal with these problems, by generating a circular energy field, with the capacity of transmuting all negative energies into positive ones, within the 20 foot treatment circle (40 ft diameter) of the instrument. This is adequate for most houses and flats. For larger buildings, several may have to be used.

Note: This device acts to convert negative earth energy into positive energy, in the absence of negative energy, the device remains inoperative.

To use, simply place the instrument as near as possible to the centre of the building on the ground floor or basement, or within the area of any known Geopathic disturbances.

The case of the instrument contains specially prepared mineral crystals which interact with the negative energies coming up from the ground, thereby making them positive and beneficial. No batteries are required and the instrument will never run down so long as the case is not opened and crystals removed.