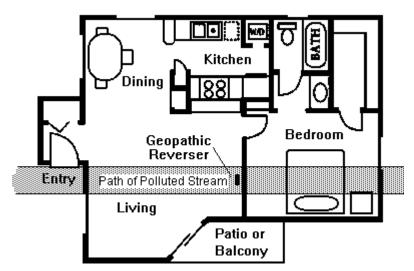

## Geopathic Reverser

Sometimes homes or offices are built over negative energy places in the ground, or rooms, or parts of rooms may be located over a pathological zone. These problem areas can occur for a wide number of reasons, but the general consensus of opinion suggests that these are natural radiations from deep inside the earth that have become distorted and turned negative as they pass underground streams, Ley lines, Mineral deposits or geological features within the earth's crust.

There may also be particularly powerful points scattered about ones home as a result of intersections between the Hartman Net and Curry Grid, or either of those with underground streams, or with domestic utilities, which may cause a wide range of physical and psychological illnesses, and at the very least bring a very unpleasant atmosphere into the home.

If you suspect that all is not well or require help in the placement of your Geopathic Reverser, we would recommend that you call in the assistance of a Feng Shui practitioner, or a Dowser, to map out the energy situation in your home. Your *Geopathic Reverser* is specially designed to deal with these problems, by generating a circular energy field, with the capacity of transmuting all negative energies into positive ones, within the 20 foot treatment circle (40 ft diameter) of the instrument. This is adequate for most houses and flats. For larger buildings, several may have to be used.

Note: This device acts to convert negative earth energy into positive energy, in the absence of negative energy, the device remains inoperative.

To use, simply place the instrument as near as possible to the centre of the building on the ground floor or basement, or within the area of any known Geopathic disturbances.